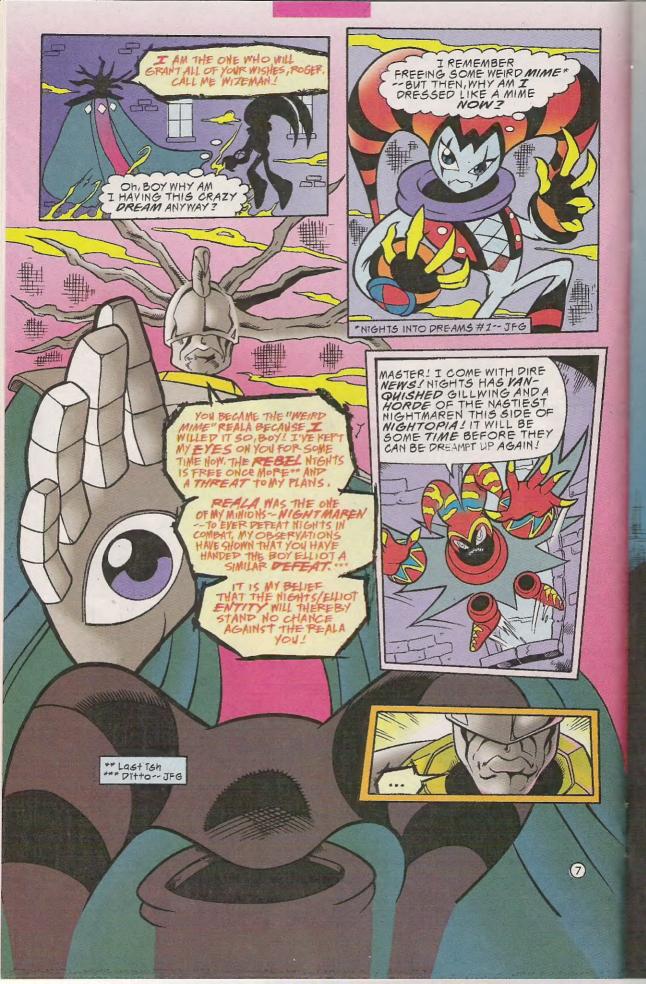

## THE VILLAINS

**WIZEMAN THE WICKED** - Feasting on the dream energy of defenseless sleeping humans, he has mastered the dream gems that once ruled the dreams in Nightopia. The white gem signifies purity; the green maturity; the blue knowledge; and the yellow hope. With these gems, Wizeman has given himself immense evil powers which he used to possess the inhabitants of Nightopia.

His plan is to take over the real world through dreams. For that to become a reality, he must get the fifth dream energy, red for bravery.

It is extremely rare - - almost extinct - - for only

the two purest dreamers possess it every hundred years. This time it is Claris and Elliot who have that dream energy and Wizeman will stop at nothing to see them become his own.